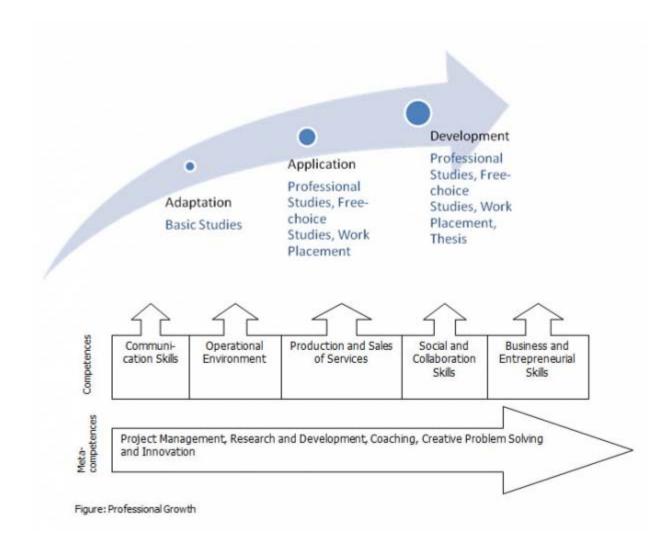

#### Professional growth

The professional growth of the student starts by understanding the world we live and operate in. The process goes on to seeing one's own role in it. In the course of the studies the focus turns to developing one's own values, professional goals, strengths and career aspirations.

#### Annual themes

Annual themes by competence areas